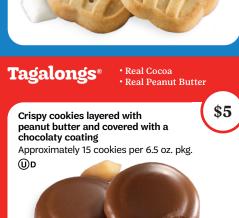

5,074 | Jasmine Tolbert | 10339C8 |
| 4,597 | Genesis Bonner  | 13137   |
| 4,345 | Carmen Mack     | 10339C8 |
| 4,248 | Takayla Durant  | 10339C7 |
| 4,184 | Madison Steward | 10339C7 |
| 4,023 | Makayla Tolbert | 10339J6 |
|       |                 |         |

| TROOP COOKIE MA | NAGER CONTACT INFORMATION: |                          |
|-----------------|----------------------------|--------------------------|
| TROOP #:        | SERVICE UNIT:              | DIGITAL COOKIE PASSWORD: |



### 2024 Girl Scout Cookies®

#### All our cookies have...

- · NO High-Fructose Corn Syrup
- · NO Partially Hydrogenated Oils (PHOs)
- · Zero Grams Trans Fat per Serving
- · RSPO Certified (Mass Balance) Palm Oil
- · Halal Certification

### The World's Most Flavorful Lineup









































# Have a great COOKie Program.



The Girl Scout Cookie Program is such an important (and fun!) part of the overall Girl Scout experience.

Every registered Girl Scout is encouraged to participate in the Cookie Program, even if they are not affiliated with a troop or their troop does not want to do so.

We've outlined six easy steps for a successful Cookie Program. If you need any help, call us at 800-624-4185, email us at info@girlscoutshs.org, or find additional info online at www.girlscoutshs.org.

### 1 review and complete required paperwork.

 The Caregiver Permission and Responsibility Form is attached in the 2024 Family Guide for submission.

### 2 Set UP YOUP girl'S Digital GOOKIE SITE.

- Digital Cookie emails will arrive in caregiver inboxes on Sunday, December 10 f