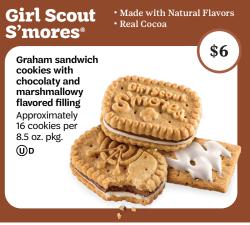

4 | Jasmine Tolbert | 10339C8 |
| 4,597 | Genesis Bonner  | 13137   |
| 4,345 | Carmen Mack     | 10339C8 |
| 4,248 | Takayla Durant  | 10339C7 |
| 4,184 | Madison Steward | 10339C7 |
| 4,023 | Makayla Tolbert | 10339J6 |
|       |                 |         |

| TROOP COOKIE MA | NAGER CONTACT INFORMATION: |                          |
|-----------------|----------------------------|--------------------------|
| TROOP #:        | SERVICE UNIT:              | DIGITAL COOKIE PASSWORD: |



### 2024 Girl Scout Cookies®

#### All our cookies have...

- · NO High-Fructose Corn Syrup
- · NO Partially Hydrogenated Oils (PHOs)
- · Zero Grams Trans Fat per Serving
- · RSPO Certified (Mass Balance) Palm Oil
- · Halal Certification

### The World's Most Flavorful Lineup









































# Have a great COOKie Program.



The Girl Scout Cookie Program is such an important (and fun!) part of the overall Girl Scout experience.

Every registered Girl Scout is encouraged to participate in the Cookie Program, even if they are not affiliated with a troop or their troop does not want to do so.

We've outlined six easy steps for a successful Cookie Program. If you need any help, call us at 800-624-4185, email us at info@girlscoutshs.org, or find additional info online at www.girlscoutshs.org.

### 1 review and complete required paperwork.

 The Caregiver Permission and Responsibility Form is attached in the 2024 Family Guide for submission.

### 2 Set UP YOUP girl'S Digital GOOKIE SITE.

- Digital Cookie emails will arrive in caregiver inboxes on Sunday, December 10 from