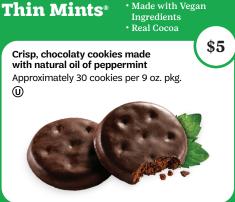

074 | Jasmine Tolbert | 10339C8 |
| 4,597 | Genesis Bonner  | 13137   |
| 4,345 | Carmen Mack     | 10339C8 |
| 4,248 | Takayla Durant  | 10339C7 |
| 4,184 | Madison Steward | 10339C7 |
| 4,023 | Makayla Tolbert | 10339J6 |
|       |                 |         |

| TROOP COOKIE MA | NAGER CONTACT INFORMATION: |                          |
|-----------------|----------------------------|--------------------------|
| TROOP #:        | SERVICE UNIT:              | DIGITAL COOKIE PASSWORD: |



### 2024 Girl Scout Cookies®

#### All our cookies have...

- · NO High-Fructose Corn Syrup
- · NO Partially Hydrogenated Oils (PHOs)
- · Zero Grams Trans Fat per Serving
- · RSPO Certified (Mass Balance) Palm Oil
- · Halal Certification

### The World's Most Flavorful Lineup









































# Have a great COOKie Program.



The Girl Scout Cookie Program is such an important (and fun!) part of the overall Girl Scout experience.

Every registered Girl Scout is encouraged to participate in the Cookie Program, even if they are not affiliated with a troop or their troop does not want to do so.

We've outlined six easy steps for a successful Cookie Program. If you need any help, call us at 800-624-4185, email us at info@girlscoutshs.org, or find additional info online at www.girlscoutshs.org.

### 1 review and complete required paperwork.

 The Caregiver Permission and Responsibility Form is attached in the 2024 Family Guide for submission.

### 2 Set UP YOUP girl'S Digital GOOKIE SITE.

- Digital Cookie emails will arrive in caregiver inboxes on Sunday, December 10 fro