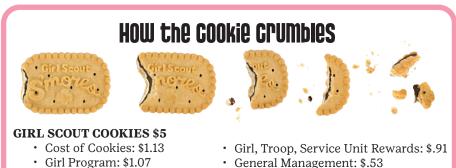

### THE NUMBER ONE REASON PEOPLE BUY GIRL SCOUT COOKIES IS TO SUPPORT GIRL SCOUTING!

All of the proceeds - every penny - from the Girl Scout Cookie Program are used to benefit girls within our local council. This revenue is used to fund major council initiatives like supporting and building membership, creating and sustaining innovative girl programming, maintaining and improving camp properties, providing volunteer training and offering a platform that allows troops' funding for trips, activities and community service projects.

By purchasing Girl Scout Cookies, you directly support the Girl Scout Leadership Experience for girls in your community!

- Membership Support: \$1.03
- General Management: \$.53
- Property Management: \$.32
- Bad Debt: \$.01