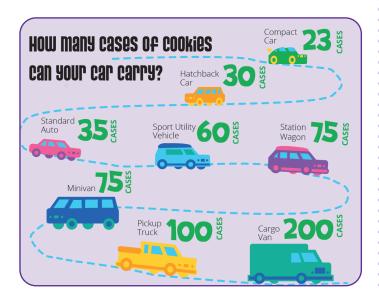

After cookies arrive, sell door-todoor with cookies in hand. Load up a wagon with cookies, make signs, and you are ready for a neighborhood walkabout! This is a great time to deliver to customers and offer additional cookies.