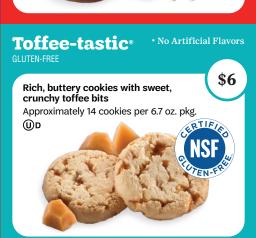

| Jasmine Tolbert | 10339C8 |
| 4,597 | Genesis Bonner  | 13137   |
| 4,345 | Carmen Mack     | 10339C8 |
| 4,248 | Takayla Durant  | 10339C7 |
| 4,184 | Madison Steward | 10339C7 |
| 4,023 | Makayla Tolbert | 10339J6 |
|       |                 |         |

| TROOP COOKIE MA | NAGER CONTACT INFORMATION: |                          |
|-----------------|----------------------------|--------------------------|
| TROOP #:        | SERVICE UNIT:              | DIGITAL COOKIE PASSWORD: |



### 2024 Girl Scout Cookies®

#### All our cookies have...

- · NO High-Fructose Corn Syrup
- · NO Partially Hydrogenated Oils (PHOs)
- · Zero Grams Trans Fat per Serving
- · RSPO Certified (Mass Balance) Palm Oil
- · Halal Certification

### The World's Most Flavorful Lineup









































# Have a great COOKie Program.



The Girl Scout Cookie Program is such an important (and fun!) part of the overall Girl Scout experience.

Every registered Girl Scout is encouraged to participate in the Cookie Program, even if they are not affiliated with a troop or their troop does not want to do so.

We've outlined six easy steps for a successful Cookie Program. If you need any help, call us at 800-624-4185, email us at info@girlscoutshs.org, or find additional info online at www.girlscoutshs.org.

### 1 review and complete required paperwork.

 The Caregiver Permission and Responsibility Form is attached in the 2024 Family Guide for submission.

### 2 Set UP YOUP girl'S Digital GOOKIE SITE.

- Digital Cookie emails will arrive in caregiver inboxes on Sunday, December 10 from em