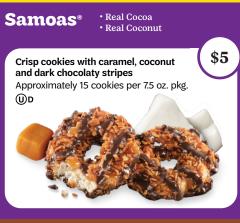

| 5,074 | Jasmine Tolbert | 10339C8 |
| 4,597 | Genesis Bonner  | 13137   |
| 4,345 | Carmen Mack     | 10339C8 |
| 4,248 | Takayla Durant  | 10339C7 |
| 4,184 | Madison Steward | 10339C7 |
| 4,023 | Makayla Tolbert | 10339J6 |
|       |                 |         |

| TROOP COOKIE MA | NAGER CONTACT INFORMATION: |                          |
|-----------------|----------------------------|--------------------------|
| TROOP #:        | SERVICE UNIT:              | DIGITAL COOKIE PASSWORD: |



### 2024 Girl Scout Cookies®

#### All our cookies have...

- · NO High-Fructose Corn Syrup
- · NO Partially Hydrogenated Oils (PHOs)
- · Zero Grams Trans Fat per Serving
- · RSPO Certified (Mass Balance) Palm Oil
- · Halal Certification

### The World's Most Flavorful Lineup









































# Have a great COOKie Program.



The Girl Scout Cookie Program is such an important (and fun!) part of the overall Girl Scout experience.

Every registered Girl Scout is encouraged to participate in the Cookie Program, even if they are not affiliated with a troop or their troop does not want to do so.

We've outlined six easy steps for a successful Cookie Program. If you need any help, call us at 800-624-4185, email us at info@girlscoutshs.org, or find additional info online at www.girlscoutshs.org.

### 1 review and complete required paperwork.

 The Caregiver Permission and Responsibility Form is attached in the 2024 Family Guide for submission.

### 2 Set UP YOUP girl'S Digital GOOKIE SITE.

- Digital Cookie emails will arrive in caregiver inboxes on Sunday, December 10