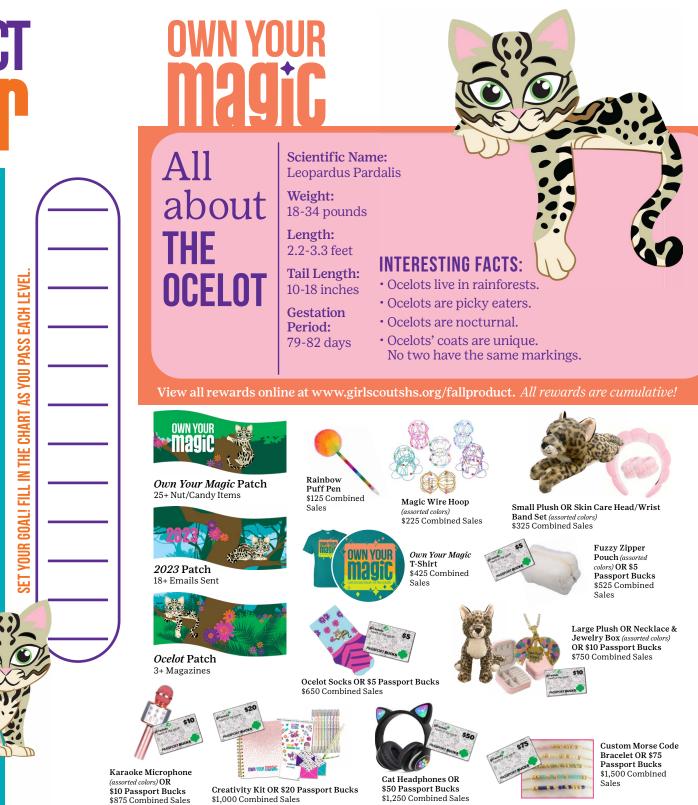

#### **SET A GOAL!**

Whether it be a reward, Passport Bucks, or enough to fund your community service project, you'll stay motivated with a goal in mind.