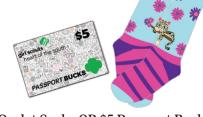

Own Your Magic T-Shirt \$425 Combined Sales

Karaoke Microphone

(assorted colors) OR

Fuzzy Zipper Pouch (assorted colors) OR \$5 Passport Bucks \$525 Combined Sales

Ocelot Socks OR \$5 Passport Bucks \$650 Combined Sales