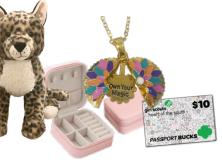

Large Plush OR Necklace & Jewelry Box (assorted colors) OR \$10 Passport Bucks \$750 Combined Sales

Cat Headphones OR \$50 Passport Bucks \$1,250 Combined Sales

**Custom Morse Code Bracelet OR \$75 Passport Bucks** \$1,500 Combined Sales