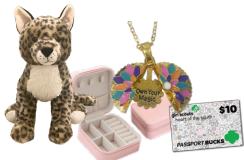

Large Plush OR Necklace & Jewelry Box (assorted colors) OR \$10 Passport Bucks \$750 Combined Sales

Cat Headphones OR \$50 Passport Bucks \$1,250 Combined Sales

**Custom Morse Code Bracelet OR \$75 Passport Bucks** \$1,500 Combined Sales