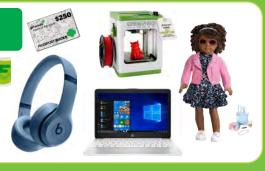

## 2,025+ BOX REWARD LEVEL (SELECT ONE)

2025 Patch AND American Girl Doll - Create Your Own OR Laptop OR 3D Printer OR Beats Wireless Headphones OR \$250 Passport Bucks