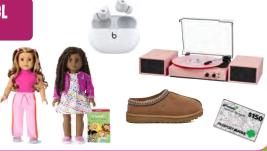

## 1,500+ BOX REWARD LEVEL (SELECT ONE)

American Girl Doll - Lila OR American Girl Truly Me Doll oose one from over 40 Truly Me dolls) OR Beats Studio Buds

OR Bluetooth Record Player
OR UGG Slippers OR \$150 Passport Bucks