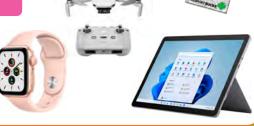

### 3,000+ BOX REWARD LEVEL

Apple Watch OR Drone OR Microsoft Surface Go 3 Tablet OR \$350 Passport Bucks

choosing to opt out of rewards qualify for all charms and patches offered and rewards beginning at 850 boxes and above. Opt Out troops only qualify